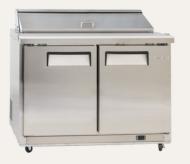

# **Food Preparation Refrigerators**

#### Features:

- Self closing stainless steel doors with integrated handles
- Digital controller and digital temperature display
- Dynamic fan forced cooling system with automatic defrosting
- Stainless steel finish exterior and interior

- Plastic coated steel shelves
- Refrigerant: R290
- Castor wheels
- Ambient temperatures from +16°C to +38°C

### ICC400H

Exterior dimensions in mm: 1265w x 760d x 1100h

Allow min. 100mm clearance for instalation, all vents must be left clear

Temperature set rangeC to +8°C Gross/net weight: 179/123 kg Gastronorm pan size (top): 12 x GN1/6