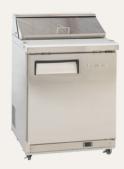

# **Food Preparation Refrigerators**

#### Features:

- Self closing stainless steel doors with integrated handles
- Digital controller and digital temperature display
- Dynamic fan forced cooling system with automatic defrosting
- Stainless steel finish exterior and interior

- Plastic coated steel shelves
- Refrigerant: R290
- Castor wheels
- Ambient temperatures from +16°C to +38°C

### ICC260H

Gross volume: 251 L Exterior dimensions in mm: 735w x 760d x 1100h Number of adjustable shelveş: Temperature set range : -2°C to +8°C Gross/net weight: 116/85 kg Gastronorm pan size (top): 8 x GN1/6