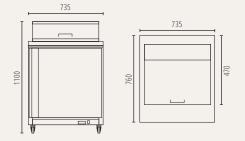

### ICC260H

Gross volume: 251 L Exterior dimensions in mm: 735w x 760d x 1100h Number of adjustable shelveş: Temperature set range : -2°C to +8°C Gross/net weight: 116/85 kg Gastronorm pan size (top): 8 x GN1/6