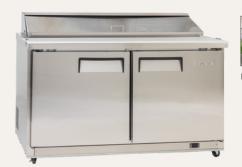

# **Food Preparation Refrigerators**

#### Features:

- Self closing stainless steel doors with integrated handles
- Digital controller and digital temperature display
- Dynamic fan forced cooling system with automatic defrosting
- Stainless steel finish exterior and interior

- Plastic coated steel shelves
- Refrigerant: R290
- Castor wheels
- Ambient temperatures from +16°C to +38°C