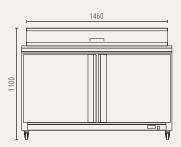

## ICC550H

Gross volume: 406 L

Number of adjustable shelves:

Gross volume: 527 L Exterior dimensions in mm: 1555w x 760d x 1100h Number of adjustable shelves:

Allow min. 100mm clearance for instalation, all vents must be left clear

Temperature set range<sub>C to +8°C</sub> Gross/net weight: 205/145 kg Gastronorm pan size (top): 16 x GN1/6