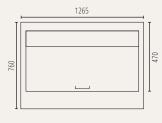

### ICC260H

Gross volume: 251 L Exterior dimensions in mm: 735w x 760d x 1100h Number of adjustable shelveş: Temperature set range : -2°C to +8°C Gross/net weight: 116/85 kg Gastronorm pan size (top): 8 x GN1/6