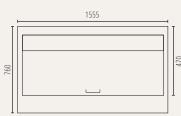

## ICC550H

Gross volume: 406 L

Number of adjustable shelves:

Gross volume: 527 L Exterior dimensions in mm: 1555w x 760d x 1100h Number of adjustable shelves:

Allow min. 100mm clearance for instalation, all vents must be left clear

Temperature set range<sub>C to +8°C</sub> Gross/net weight: 205/145 kg Gastronorm pan size (top): 16 x GN1/6