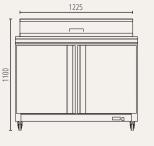

### ICC400H

Exterior dimensions in mm: 1265w x 760d x 1100h

Allow min. 100mm clearance for instalation, all vents must be left clear

Temperature set rangeC to +8°C Gross/net weight: 179/123 kg Gastronorm pan size (top): 12 x GN1/6