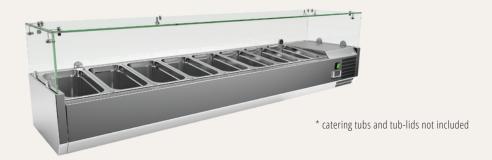

## ICT1800

Exterior dimensions in mm: 1800w x 395d x 450h

Gross/net weight: 76/50.5 kg Number of GN pan\$:x GN1/3 Temperature set range  $: +2^{\circ}\text{C to } +10^{\circ}\text{C}$ Energy consumption in 24h: 1.25 kWh