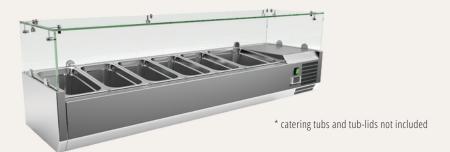

### ICT1500

Exterior dimensions in mm: 1500w x 395d x 450h

Gross/net weight: 72/48 kg

Number of GN pans: x GN1/3 + 1 x GN1/2

Temperature set range: +2°C to +10°C Energy consumption in 2.4 hWh