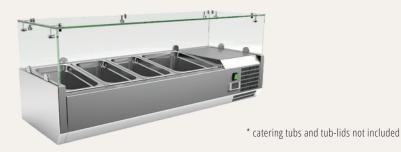

#### ICT1200

Exterior dimensions in mm: 1200w x 395d x 450h

Gross/net weight: 60/40.5 kg

Number of GN pans: x GN1/3 + 1 x GN1/2

Temperature set range  $: +2^{\circ}\text{C to } +10^{\circ}\text{C}$ Energy consumption in 24h: 1.12 kWh