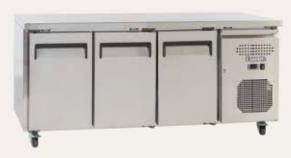

## **Underbench Storage Freezers with Solid Door - Slimline**

## Features:

- Self closing stainless steel doors with integrated handles
- Digital controller and digital temperature display
- Dynamic fan forced cooling system with automatic defrosting
- Stainless steel finish exterior and interior
- Frequency/voltage: 50Hz/220-240 V

- · Plastic coated steel shelves
- · Lockable engine compartment
- Refrigerant: R290
- Lockable castor wheels
- Ambient temperatures +16°C to +43°C