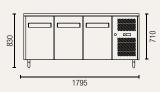

## SSF400H

Gross volume: 386 L

Exterior dimensions in mm: 1795w x 600d x 830h

Number of adjustable shelves: 3

**Temperature set range**: -18°C to -22°C

Gross/net weight: 165/146 kg

Energy consumption in 24h: 9.2 kWh