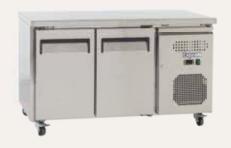

## **Underbench Storage Freezers with Solid Door - Slimline**

## Features:

- Self closing stainless steel doors with integrated handles
- Digital controller and digital temperature display
- Dynamic fan forced cooling system with automatic defrosting
- Stainless steel finish exterior and interior
- Frequency/voltage: 50Hz/220-240 V

- · Plastic coated steel shelves
- · Lockable engine compartment
- Refrigerant: R290
- Lockable castor wheels
- Ambient temperatures +16°C to +43°C