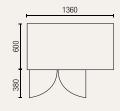

## SSF260H

 $\triangle$ 

Allow min. 100mm clearance for instalation, all vents must be left clear

Gross volume: 260 L

Exterior dimensions in mm: 1360w x 600d x 830h

Number of adjustable shelves: 2

Temperature set range: -18°C to -22°C