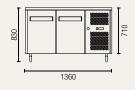

## SSF260H

 $\triangle$ 

Allow min. 100mm clearance for instalation, all vents must be left clear

Gross volume: 260 L

Exterior dimensions in mm: 1360w x 600d x 830h

Number of adjustable shelves: 2

Temperature set range: -18°C to -22°C