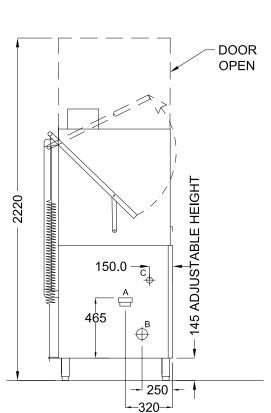

## **UT20P** Recirculating Pot Washer

- A. Drain connection 2" BSP Gravity
- B. Water Supply 1/2" BSP
- C. Electrical connection 3 phase 415V + N

650.0

280.0

## **UT20P SPECIFICATIONS**

| DIMENSIONS (WxDxH)          | 805 x 855 x 1760 mm           |
|-----------------------------|-------------------------------|
| HEIGHT WITH DOOR OPEN       | 2220 mm                       |
| WASH CHAMBER (WxDxH)        | 665 x 630 x 840 mm            |
| RACK SIZE & OPENING (WxDxH) | 660 x 610 x 540 mm            |
| ELECTRICAL CONNECTION       | 3 Phase - 415V + N            |
| RATING                      | 13.5 kW                       |
| WATER CONNECTION            | 60°C / 2-4 bar<br>(28-56 psi) |