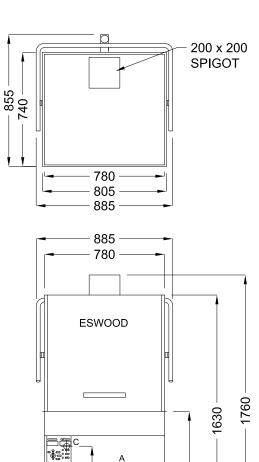

## **UT20P SPECIFICATIONS**

| DIMENSIONS (WxDxH)          | 805 x 855 x 1760 mm           |
|-----------------------------|-------------------------------|
| HEIGHT WITH DOOR OPEN       | 2220 mm                       |
| WASH CHAMBER (WxDxH)        | 665 x 630 x 840 mm            |
| RACK SIZE & OPENING (WxDxH) | 660 x 610 x 540 mm            |
| ELECTRICAL CONNECTION       | 3 Phase - 415V + N            |
| RATING                      | 13.5 kW                       |
| WATER CONNECTION            | 60°C / 2-4 bar<br>(28-56 psi) |

| DRAIN CONNECTION    | 2" BSP Gravity    |
|---------------------|-------------------|
| WASH CYCLE          | 2, 4 and 6 mins   |
| WASH AND RINSE PUMP | Fitted            |
| WATER CONSUMPTION   | 5L Cycle          |
| TANK CAPACITY       | 70L               |
| WEIGHT              | 160 kg            |
| PACKED              | 1.5m <sup>3</sup> |