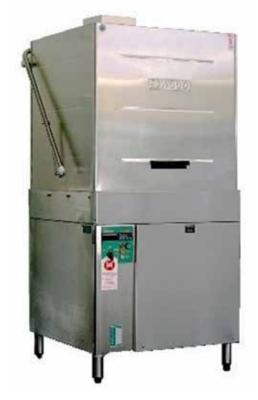

## **UT20P**Recirculating Pot Washer

The UT20P machine is specially designed to accommodate pots, pans, baking trays, mixing bowls, bun pans, tote boxes, standard Australian baking trays, garbage bins, and kitchen utensils. Top and bottom revolving wash and rinse arms provide a powerful and thorough wash action, and the new water jet designs with knife-like action, blast and strip heavy baked on dirt from all soiled surfaces. No damage to utensils thanks to wash jet balancing, reducing the need for hold-down devices. The front operation design provides easy access to the inside of the machine and for loading and unloading. The UT20P conforms to the highest of health and sanitary standards, meeting FSANZ safe food codes and certifications in HACCP and WaterMark.

## UT20P standard features and benefits

- Chamber opening up to 540mm clear
- Durable stainless steel wash and rinse arms
- Independent wash and rinse systems with high volume pumps for powerful wash action
- Accurate digital temperature displays
- 2, 4 & 6 minutes wash cycle times
- Machine starts upon a push of a button
- · Wash & rinse pump fitted a standard
- Operation interlocked to rinse temperature
- Pass-Through model available