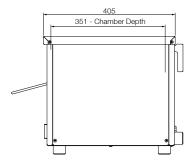

## **Product Information:**

- Energy efficient 'instant' heat, ceramic coated glass infrared elements
- Fast, exceptionally even grilling and toasting
- Timer controlled operation
- Select top & bottom or top only heat
- Multiple position slides and rack for safer loading
- Easy to clean removable crumb tray
- Stainless steel construction
- Internal opening 551 x 351 x 87mm
- · Includes wall mount brackets as standard

## **Specifications:**

 Model
 W.GTQI15

 Height
 362mm

 Width
 673mm

 Depth
 527mm

 Power
 3.36kW

15A plug & lead fitted

Capacity 15 Slice