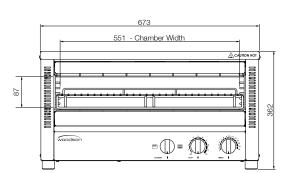

## **Product Information:**

- Energy efficient 'instant' heat, ceramic coated glass infrared elements
- Fast, exceptionally even grilling and toasting
- Timer controlled operation
- Select top & bottom or top only heat
- Multiple position slides and rack for safer loading
- Easy to clean removable crumb tray
- Stainless steel construction
- Internal opening 551 x 351 x 87mm
- · Includes wall mount brackets as standard

## **Specifications:**

 Model
 W.GTQI15

 Height
 362mm

 Width
 673mm

 Depth
 527mm

 Power
 3.36kW

15A plug & lead fitted

Capacity 15 Slice