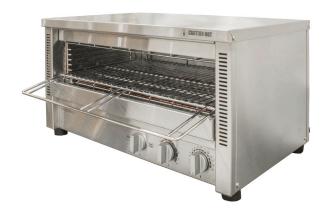

## Toaster Griller *W.GTQI15*

## **Product Information:**

- Energy efficient 'instant' heat, ceramic coated glass infrared elements
- Fast, exceptionally even grilling and toasting
- Timer controlled operation
- Select top & bottom or top only heat
- Multiple position slides and rack for safer loading
- Easy to clean removable crumb tray
- Stainless steel construction
- Internal opening 551 x 351 x 87mm
- · Includes wall mount brackets as standard

## **Specifications:**

 Model
 W.GTQI15

 Height
 362mm

 Width
 673mm

 Depth
 527mm

 Power
 3.36kW

15A plug & lead fitted

Capacity 15 Slice