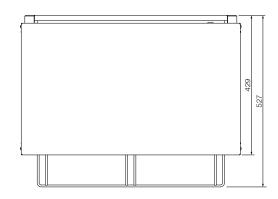

## **Specifications:**

 Model
 W.GTQI15

 Height
 362mm

 Width
 673mm

 Depth
 527mm

 Power
 3.36kW

15A plug & lead fitted

Capacity 15 Slice