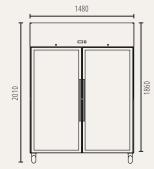

## GSC1410G

Bridge between shelves for maximum use of space

Allow min. 100mm clearance for instalation, all vents must be left clear

Gross volume: 1476 L Exterior dimensions in mm: 1480w x 830d x 2010h Number of adjustable shelves: Temperature set range : -2°C to +8°C Gross/net weight: 233/208 kg Energy consumption in 24h: 4.3 kWh