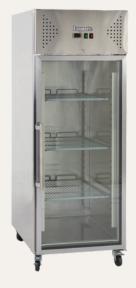

## Upright Storage Refrigerators with Glass Door

## Features:

- Lockable self closing glass doors with handles
- Digital controller and digital temperature display
- Dynamic fan forced cooling system with automatic defrosting
- Shelf to fit gastrnorom pan size GN2/1
- Frequency/voltage: 50Hz/220-240 V

- Stainless steel finish exterior and interior
- Plastic coated steel shelves
  Refrigerant: R290
  - Lockable castor wheels

• Ambient temperatures from +16°C to +43°C

## GSC650G

Gross volume: 685 L Exterior dimensions in mm: 740w x 830d x 2010h Number of adjustable shelves:

Temperature set range : -2°C to +8°C Gross/net weight: 147/132 kg Energy consumption in 24h: 3.1 kWh