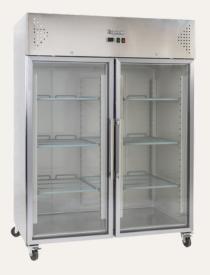

## Upright Storage Refrigerators with Glass Door

## Features:

- Lockable self closing glass doors with handles
- Digital controller and digital temperature display
- Dynamic fan forced cooling system with automatic defrosting
- Shelf to fit gastrnorom pan size GN2/1
- Frequency/voltage: 50Hz/220-240 V

- Stainless steel finish exterior and interior
- Plastic coated steel shelves
  Refrigerant: R290
  - Lockable castor wheels

• Ambient temperatures from +16°C to +43°C

## GSC1410G

Bridge between shelves for maximum use of space

Allow min. 100mm clearance for instalation, all vents must be left clear

Gross volume: 1476 L Exterior dimensions in mm: 1480w x 830d x 2010h Number of adjustable shelves: Temperature set range : -2°C to +8°C Gross/net weight: 233/208 kg Energy consumption in 24h: 4.3 kWh