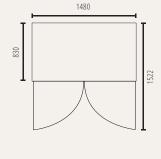

## GSC1410G

Bridge between shelves for maximum use of space

Allow min. 100mm clearance for instalation, all vents must be left clear

Gross volume: 1476 L Exterior dimensions in mm: 1480w x 830d x 2010h Number of adjustable shelves: Temperature set range : -2°C to +8°C Gross/net weight: 233/208 kg Energy consumption in 24h: 4.3 kWh