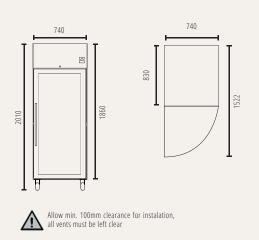

## GSC650G

Gross volume: 685 L Exterior dimensions in mm: 740w x 830d x 2010h Number of adjustable shelves:

Temperature set range : -2°C to +8°C Gross/net weight: 147/132 kg Energy consumption in 24h: 3.1 kWh

## GSC1410G

Bridge between shelves for maximum use of space

Allow min. 100mm clearance for instalation, all vents must be left clear

Gross volume: 1476 L Exterior dimensions in mm: 1480w x 830d x 2010h Number of adjustable shelves: Temperature set range : -2°C to +8°C Gross/net weight: 233/208 kg Energy consumption in 24h: 4.3 kWh