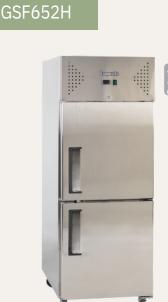

## Upright Storage Freezers with Split Solid Door

- Stainless steel finish exterior and interior
- Refrigerant: R290
  - Lockable castor wheels

• Ambient temperatures from +16°C to +43°C

Gross volume: 685 L Exterior dimensions in mm: 740w x 830d x 2010h Number of adjustable shelves:

Temperature set range : -18°C to -22°C Gross/net weight: 141/126 kg Energy consumption 7 in 12/4h: