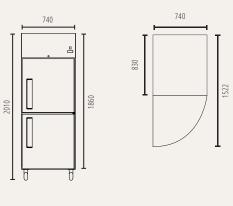

- Stainless steel finish exterior and interior
- Refrigerant: R290
  - Lockable castor wheels

• Ambient temperatures from +16°C to +43°C

Gross volume: 685 L Exterior dimensions in mm: 740w x 830d x 2010h Number of adjustable shelves:

Temperature set range : -18°C to -22°C Gross/net weight: 141/126 kg Energy consumption 7 in 12/4h: