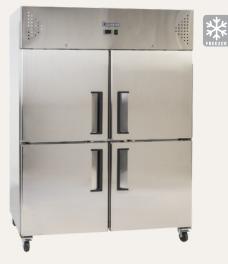

## Upright Storage Freezers with Split Solid Door

## GSF1412H

Gross volume: 1476 L Exterior dimensions in mm: 1480w x 830d x 2010h Number of adjustable shelves:

Temperature set range : -18°C to -22°C Gross/net weight: 226/201 kg Energy consumption in 24h: 10.5 kWh 1522