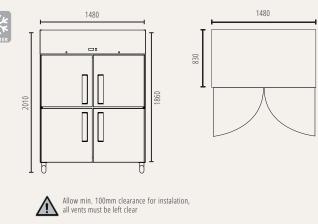

- Stainless steel finish exterior and interior
- Refrigerant: R290
  - Lockable castor wheels

• Ambient temperatures from +16°C to +43°C

Gross volume: 685 L Exterior dimensions in mm: 740w x 830d x 2010h Number of adjustable shelves:

Temperature set range : -18°C to -22°C Gross/net weight: 141/126 kg Energy consumption 7 in 12/4h:

## GSF1412H

Gross volume: 1476 L Exterior dimensions in mm: 1480w x 830d x 2010h Number of adjustable shelves:

Temperature set range : -18°C to -22°C Gross/net weight: 226/201 kg Energy consumption in 24h: 10.5 kWh 1522