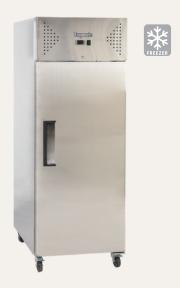

## Upright Storage Freezers with Solid Door

## Features:

- Lockable self closing stainless steel doors with integrated handles
- Digital controller and digital temperature display
- Dynamic fan forced cooling system with automatic defrosting
- Shelf to fit gastronorm pan size GN2/1
- Frequency/voltage: 50Hz/220-240 V

- · Stainless steel finish exterior and interior
- Plastic coated steel shelves
- Refrigerant: R290
- · Lockable castor wheels
- Ambient temperatures from +16°C to +43°C

## GSF650H

740 740 740

 $\wedge$ 

Allow min. 100mm clearance for instalation, all vents must be left clear

Gross volume: 685 L

Exterior dimensions in mm: 740w x 830d x 2010h

Number of adjustable shelves:

Temperature set range : -18°C to -22°C

Gross/net weight: 141/126 kg

Energy consumption in 24h: 6.44 kWh