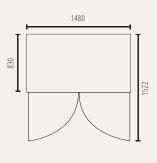

## GSF650H

740 740 740

 $\wedge$ 

Allow min. 100mm clearance for instalation, all vents must be left clear

Gross volume: 685 L

Exterior dimensions in mm: 740w x 830d x 2010h

Number of adjustable shelves:

Temperature set range : -18°C to -22°C

Gross/net weight: 141/126 kg

Energy consumption in 24h: 6.44 kWh