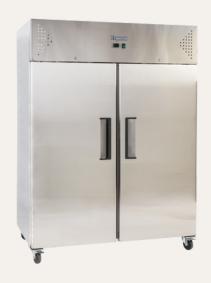

## Upright Storage Freezers with Solid Door

## Features:

- Lockable self closing stainless steel doors with integrated handles
- Digital controller and digital temperature display
- Dynamic fan forced cooling system with automatic defrosting
- Shelf to fit gastronorm pan size GN2/1
- Frequency/voltage: 50Hz/220-240 V

- · Stainless steel finish exterior and interior
- Plastic coated steel shelves
- Refrigerant: R290
- · Lockable castor wheels
- Ambient temperatures from +16°C to +43°C

## GSF1410H

 $\wedge$ 

Allow min. 100mm clearance for instalation, all vents must be left clear

Gross volume: 1476 L

Exterior dimensions in mm: 1480w x 830d x 2010h

Number of adjustable shelves:

Temperature set range : -18°C to -22°C

Gross/net weight: 226/201 kg Energy consumption ik/24h: