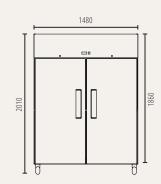

## GSF1410H

 $\wedge$ 

Allow min. 100mm clearance for instalation, all vents must be left clear

Gross volume: 1476 L

Exterior dimensions in mm: 1480w x 830d x 2010h

Number of adjustable shelves:

Temperature set range : -18°C to -22°C

Gross/net weight: 226/201 kg Energy consumption ik/24h: